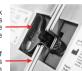

## **ELECTRIC CONNECTION CABLE**

After connecting modules with the electric cable (see Wallboard Installation Instructions), ensure excess cable is tucked securely within the module frame before mounting on wall or wallboard.

Tuck excess cable here

Sides of both modules should be flush

Warranty: Diagnostix Adstation transformers and extension modules are warranted for five years from date of purchase. The warranty does not apply to damage caused by improper handling, accidents, improper use, or alterations made to the instrument by third parties. Damage caused by connection of incompatible extensions modules is not covered; please confirm compatibility of all components before installing. The warranty is only valid after the product is registered online at: www.adctoday.com/support/warranty-registration.