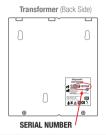

## TRANSFORMER COMPATIBILITY

If you have purchased an extension unit to use with an older Adstation transformer, please check the transformer serial number before installation. The extension unit in this shipment is compatible only with a transformer whose serial number is 100000 or higher. Damage will occur if paired with an older transformer.

If this purchase includes both a transformer and an extension module, we have already confirmed compatibility.